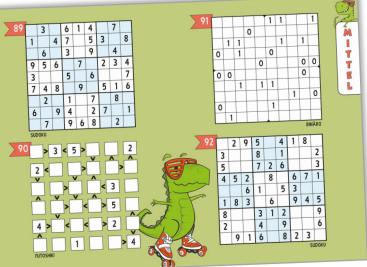

## Sudoku & Friends—Easy To Difficult

New vigour for tired brain cells: The puzzle booklet is full of tricky tasks in three levels of difficulty. Easy to difficult combination puzzles are the perfect entertainment for breaks or waiting times. Puzzle fans can look forward to many new favourite puzzles from Germany's best-known puzzle maker Stefan Heine. For children aged 10 and up and adults.

## **Key Selling Points**

- Over 80 varied puzzles in each book
- From the well-known puzzle maker Stefan
  Heine